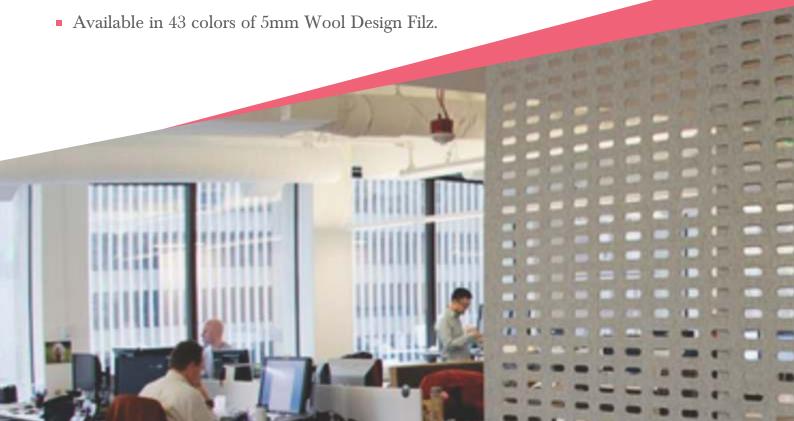

#### HANGING PANELS

- Sweeping movement across multiple panels, which is created from horizontally transforming parallelograms.
- Hanging panels add texture, color, and modulated visibility to any space.
- It offers standard static and transforming patterns that can be used individually or in series.
- The panels define space, control light and view, and provide varied degrees of privacy.
- Available in 43 colors of 5mm Wool Design Filz, these hanging panels are compatible with Hanging Panel Track System.
- Wool Filz is the ideal choice for hanging panels due to its softness and texture plus thickness and density that allow the panels to hang freely without a backing or additional support.
- Since Wool Design Filz is a non-woven textile, intricate cut-out patterning can be achieved without the need for finishing the edges.
- This enables a modern screening system created simply by cutting away material and cannot be achieved with any other natural material.