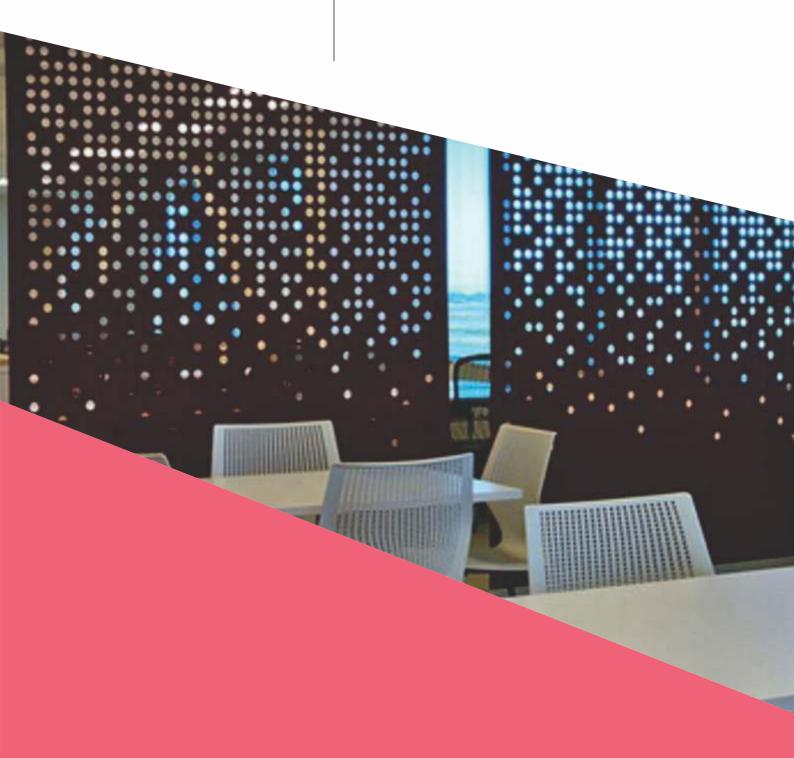

FILZ

Woollen Acoustical Systems Panels

#### HANGING PANELS

- Sweeping movement across multiple panels, which is created from horizontally transforming parallelograms.
- Hanging panels add texture, color, and modulated visibility to any space.
- It offers standard static and transforming patterns that can be used individually or in series.
- The panels define space, control light and view, and provide varied degrees of privacy.
- Available in 43 colors of 5mm Wool Design Filz, these hanging panels are compatible with Hanging Panel Track System.
- Wool Filz is the ideal choice for hanging panels due to its softness and texture plus thickness and density that allow the panels to hang freely without a backing or additional support.
- Since Wool Design Filz is a non-woven textile, intricate cut-out patterning can be achieved without the need for finishing the edges.
- This enables a modern screening system created simply by cutting away material and cannot be achieved with any other natural material.