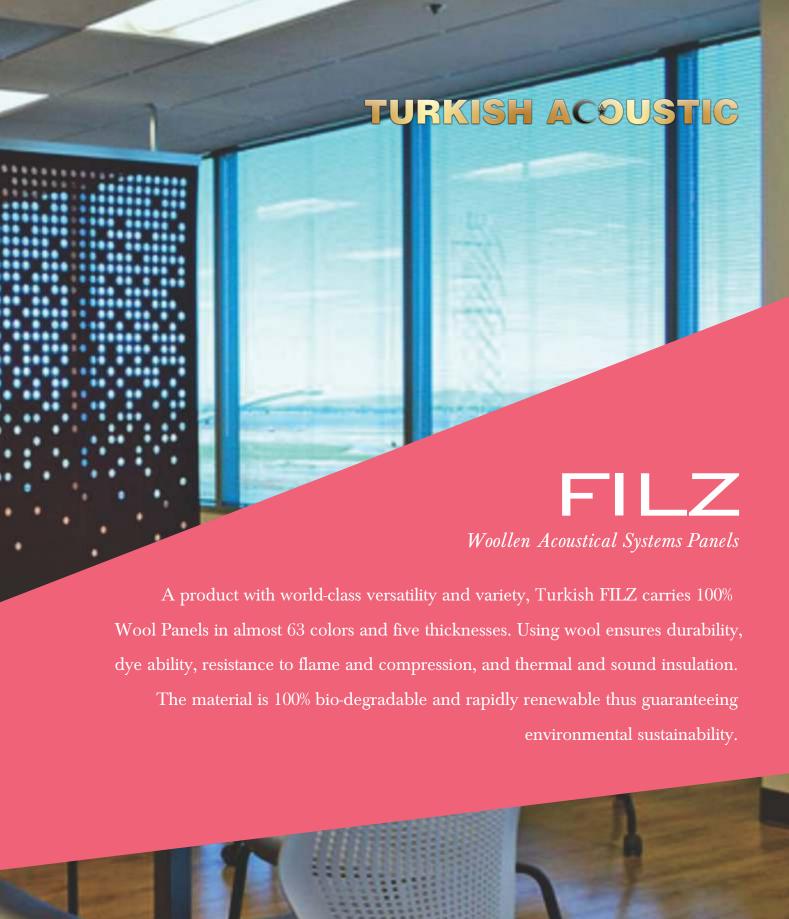

FILZ

Woollen Acoustical Systems Panels

# Woollen Acoustical Systems Panels

#### CHARACTERISTICS THAT INCLUDE:

The FILZ is non-directional, has no right side or wrong side, and the color is consistent throughout

- The widths can be up to 180 cm (70 3/4 in)
- Highly saturated colors that are lightfast
- Naturally repels soiling and moisture
- Since it's a nonwoven, it can be cut with the edges left raw. No fraying!
- The thickness and density also give it a structural quality that allow for hanging
- installations that do not require any additional support
- Self-extinguishing and inherently flame retardant
- Thermal and acoustic insulating properties
- Eco-friendly