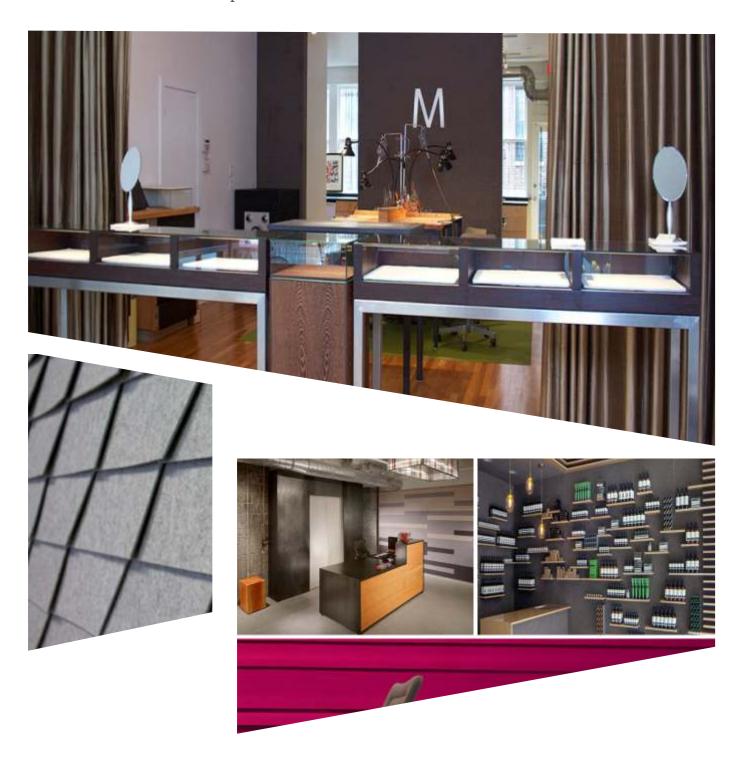

#### PANNELLO MURALE

- Hung on the wall, Pannello Murale is space efficient and highly effective, as it absorbs sound on both sides and does triple duty as a sophisticated projection screen and tackable surface.
- This elegant panel is created with an aluminum frame that gracefully tapers to a thin profile masking a high performing sound-absorbing core of Eco Core and exterior covered in flushmounted 100% Wool Design Filz.
- The Pannello Murale provides a beautiful, yet hard-working acoustic panel.
- Available in four standard sizes and 63 colors of 3mm Wool Design Filz.

#### PANNELLO SEMPLICE

- Murale's straight-laced cousin, Pannello Semplice is a wall-mounted panel available in two standard sizes with custom sizes available.
- The innovative aluminum frame places the acoustic material at an optimum 10 cm (4 in) away from the wall, maximizing acoustic absorption.
- In addition, this versatile panel system can go wall-to-wall, wrap a 90-degree corner.
- Like its Pannello counterparts, Semplice also provides a sophisticated projection or tack surface.
- Available in two standard sizes and 63 colors of 3mm Wool Design Filz.

#### PANNELLO PARAVENT

- Pannello Paravent beautifully answers the need for temporary privacy in an open space. This panel creates an
  - informal division at a moments notice then can be folded flat to store with a minimal footprint.
- Designed for use as a movable room partition, each panel stands on two legs and can be minimized or enlarged at the user's discretion.
- Offered in three components, Left, Linking, and Right and two standard widths, this screen is available in 63 colors of 3mm Wool Design Filz.