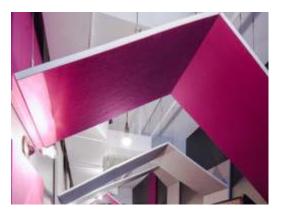

## TRANQUIL FILZ BAFFLE

 Turkish Filz Baffle is a suspended panel oriented perpendicular to the ceiling to optimize sound absorption.

This smart acoustic solution creates subtle patterning across the ceiling in 63 colors and provides almost 1.00 Noise.

■ THICKNESS: 28mm and 31mm

NRC: 0.75