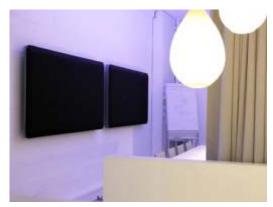

#### PANNELLO MURALE

- Hung on the wall, Pannello Murale is space efficient and highly effective, as it absorbs sound on both sides and does triple duty as a sophisticated projection screen and tackable surface.
- This elegant panel is created with an aluminum frame that gracefully tapers to a thin profile masking a high performing sound-absorbing core of Eco Core and exterior covered in flushmounted 100% Wool Design Filz.
- The Pannello Murale provides a beautiful, yet hard-working acoustic panel.
- Available in four standard sizes and 63 colors of 3mm Wool Design Filz.

#### PANNELLO SEMPLICE

- Murale's straight-laced cousin, Pannello Semplice is a wall-mounted panel available in two standard sizes with custom sizes available.
- The innovative aluminum frame places the acoustic material at an optimum 10 cm (4 in) away from the wall, maximizing acoustic absorption.
- In addition, this versatile panel system can go wall-to-wall, wrap a 90-degree corner.
- Like its Pannello counterparts, Semplice also provides a sophisticated projection or tack surface.
- Available in two standard sizes and 63 colors of 3mm Wool Design Filz.