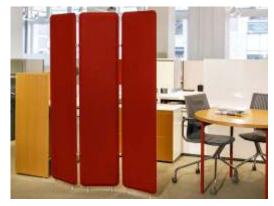

#### PANNELLO PARAVENT

- Pannello Paravent beautifully answers the need for temporary privacy in an open space. This panel creates an
  - informal division at a moments notice then can be folded flat to store with a minimal footprint.
- Designed for use as a movable room partition, each panel stands on two legs and can be minimized or enlarged at the user's discretion.
- Offered in three components, Left, Linking, and Right and two standard widths, this screen is available in 63 colors of 3mm Wool Design Filz.