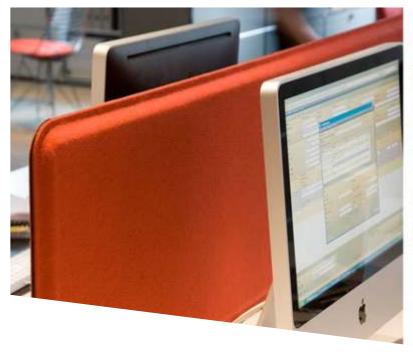

#### PANNELLO PARAVENT

- Pannello Paravent beautifully answers the need for temporary privacy in an open space. This panel creates an
  - informal division at a moments notice then can be folded flat to store with a minimal footprint.
- Designed for use as a movable room partition, each panel stands on two legs and can be minimized or enlarged at the user's discretion.
- Offered in three components, Left, Linking, and Right and two standard widths, this screen is available in 63 colors of 3mm Wool Design Filz.