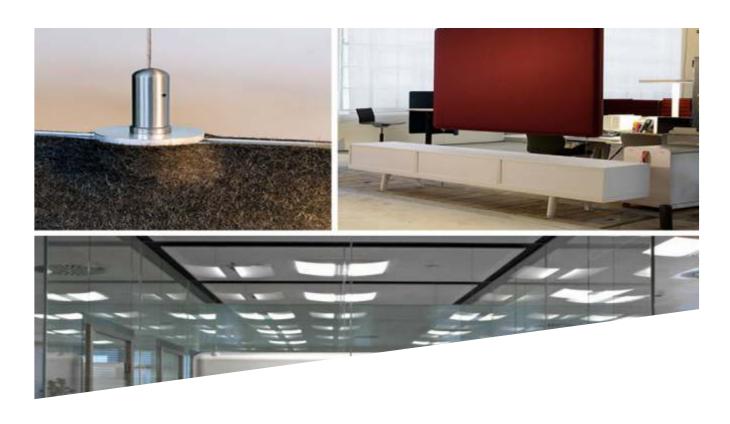

#### AKUSTIKA WALL

- Akustika Wall is a wall-mounted acoustic system with 3mm Wool Design Filz flush-mounted to one side or 2mm Design Filz wrapped around an ultra-thin acoustic substrate.
- Available in customizable sizes in 63 colors.
- Akustika Wall achieves up to a 0.75 Noise Reduction.

## TRANQUIL FILZ CLOUDS

TURKISH FILZ CLOUDS is a collection of acoustic solutions that effectively (and beautifully)
abate sound reverberation.

 Available in almost 63 colors of 3mm Wool Design Filz or 33 colors of 2mm Wool Design Filz.

 TURKISH FILZ CLOUDS is Suspended with standard suspension hardware that allows for easy installation.

THICKNESS: 28mm and 31mm

■ NRC: 0.75

## TRANQUIL FILZ BAFFLE

 Turkish Filz Baffle is a suspended panel oriented perpendicular to the ceiling to optimize sound absorption.

This smart acoustic solution creates subtle patterning across the ceiling in 63 colors and provides almost 1.00 Noise.

■ THICKNESS: 28mm and 31mm

NRC: 0.75