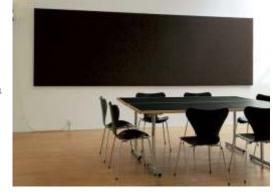

#### PANNELLO MURALE

- Hung on the wall, Pannello Murale is space efficient and highly effective, as it absorbs sound on both sides and does triple duty as a sophisticated projection screen and tackable surface.
- This elegant panel is created with an aluminum frame that gracefully tapers to a thin profile masking a high performing sound-absorbing core of Eco Core and exterior covered in flushmounted 100% Wool Design Filz.
- The Pannello Murale provides a beautiful, yet hard-working acoustic panel.
- Available in four standard sizes and 63 colors of 3mm Wool Design Filz.

#### PANNELLO SEMPLICE

- Murale's straight-laced cousin, Pannello Semplice is a wall-mounted panel available in two standard sizes with custom sizes available.
- The innovative aluminum frame places the acoustic material at an optimum 10 cm (4 in) away from the wall, maximizing acoustic absorption.
- In addition, this versatile panel system can go wall-to-wall, wrap a 90-degree corner.
- Like its Pannello counterparts, Semplice also provides a sophisticated projection or tack surface.
- Available in two standard sizes and 63 colors of 3mm Wool Design Filz.