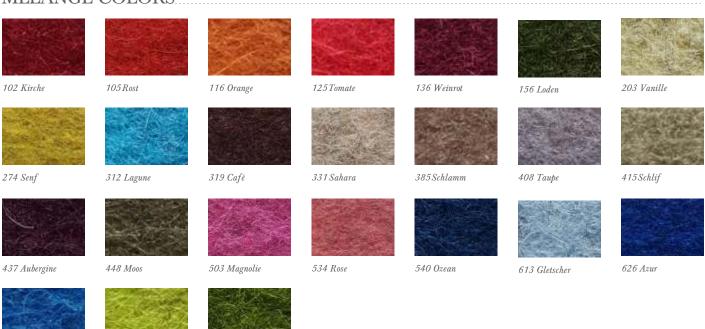

FILZ

Woollen Acoustical Systems Panels







#### CHARACTERISTICS THAT INCLUDE:

The FILZ is non-directional, has no right side or wrong side, and the color is consistent throughout

- The widths can be up to 180 cm (70 3/4 in)
- Highly saturated colors that are lightfast
- Naturally repels soiling and moisture
- Since it's a nonwoven, it can be cut with the edges left raw. No fraying!
- The thickness and density also give it a structural quality that allow for hanging
- installations that do not require any additional support
- Self-extinguishing and inherently flame retardant
- Thermal and acoustic insulating properties
- Eco-friendly

#### FILZ COLORS

#### MELANGE COLORS

713 Kiwi

732 Farn



#### NATURAL COLORS







110 Rohweib



150 Weib



160 Beige



170 Asche



175 Graphite



200 Natur



220 Rahbraun



250 Truffelbraun



300 Anthrzit

#### UNI COLORS



124 Gelb



209 Bordeaux



282 D'Blau



384 Lind



131 Honig



231 Rosa



284 Himmel



423 Hellgrau



151 Hellorange



242 Pink



286 H'Blau



425 Taubengrau



173 Mango



255 Flieder



308 Petrol



426 Schwarz



179 Hellrot



265 Lavendel



343 D'Grun



467 Sand



180 Terracotta



269 Violett



377 Maigrun



476 Schoko



201 Rot



272 Royal



378 Oliv



 $497\ D'Braun$ 



548 Turkis



#### AKUSTIKA WALL

- Akustika Wall is a wall-mounted acoustic system with 3mm Wool Design Filz flush-mounted to one side or 2mm Design Filz wrapped around an ultra-thin acoustic substrate.
- Available i