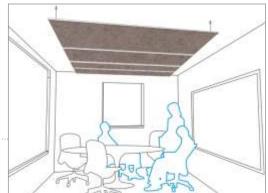

## TRANQUIL FILZ BAFFLE

 Turkish Filz Baffle is a suspended panel oriented perpendicular to the ceiling to optimize sound absorption.

This smart acoustic solution creates subtle patterning across the ceiling in 63 colors and provides almost 1.00 Noise.

■ THICKNESS: 28mm and 31mm

NRC: 0.75