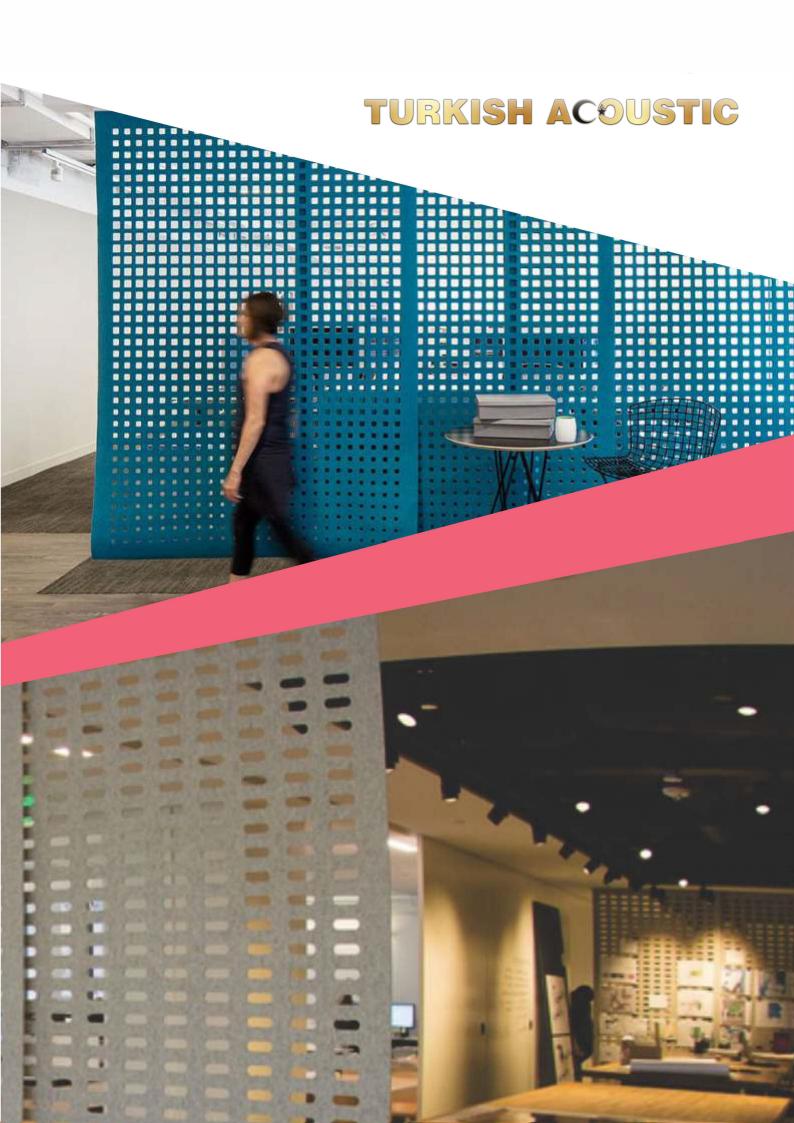

#### HANGING PANELS

- Sweeping movement across multiple panels, which is created from horizontally transforming parallelograms.
- Hanging panels add texture, color, and modulated visibility to any space.
- It offers standard static and transforming patterns that can be used individually or in series.
- The panels define space, control light and view, and provide varied degrees of privacy.
- Available in 43 colors of 5mm Wool Design Filz, these hanging panels are compatible with Hanging Panel Track System.
- Wool Filz is the ideal choice for hanging panels due to its softness and texture plus thickness and density that allow the panels to hang freely without a backing or additional support.
- Since Wool Design Filz is a non-woven textile, intricate cut-out patterning can be achieved without the need for finishing the edges.
- This enables a modern screening system created simply by cutting away material and cannot be achieved with any other natural material.