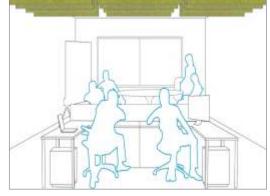

## TRANQUIL FILZ CLOUDS

TURKISH FILZ CLOUDS is a collection of acoustic solutions that effectively (and beautifully)
abate sound reverberation.

 Available in almost 63 colors of 3mm Wool Design Filz or 33 colors of 2mm Wool Design Filz.

 TURKISH FILZ CLOUDS is Suspended with standard suspension hardware that allows for easy installation.

THICKNESS: 28mm and 31mm

■ NRC: 0.75